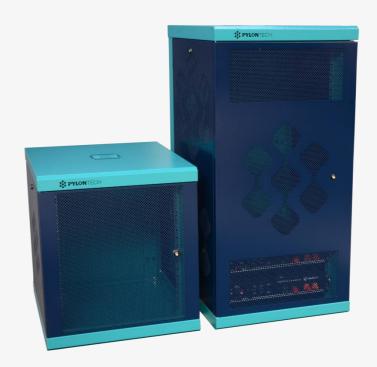

## Pylontech BP Rack

The Pylontech BP Rack is a one-piece shelf cabinet with painted galvanized steel for the installation of Pylontech LiFePo batteries.

- Polyester powder coated, embossed surface
- Front door with freely selectable stop
- Removable side panels
- Equipped with cable entries at the bottom and at the top with pre-cut profiles
- Grounding kit
- Protection class: IP20
- Set of adjustable support feet
- Rear battery support rails included

## Available types and sizes

| Model  | Dimensions                                              | Empty<br>weight | Weight fully<br>equipped | Compatibility                      |
|--------|---------------------------------------------------------|-----------------|--------------------------|------------------------------------|
| BP 12U | Height 671 mm Width 600 mm Depth 510 mm 12 U available  | 23 kg           | 167 kg                   | Up to 6x US2000C<br>or 4x US3000C  |
| BP 24U | Height 1205 mm Width 600 mm Depth 510 mm 24 U available | 40 kg           | 328 kg                   | Up to 12x US2000C<br>or 8x US3000C |